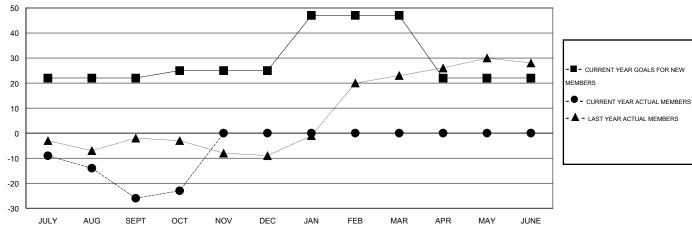

#### GOALS AND ACTUAL MEMBERS CUMULATIVE

| DROPPED CLUBS: 0  DROPPED MEMBERS |              | 10 CLUBS OF 27 ADDED 1 OR MORE NEW MEMBERS | GENDER DISTRIBUTION           MALE         583 (78.68%)           FEMALE         158 (21.32%) |          |
|-----------------------------------|--------------|--------------------------------------------|-----------------------------------------------------------------------------------------------|----------|
| DECEASED CLUB CANCELLED OTHER     | 3<br>0<br>41 | CLICK HERE FOR HEALTH ASSESSMENT DATA      | FAMILY UNIT MEMBERS HEAD OF HOUSEHOLD                                                         | 60<br>30 |
| TOTAL                             | 44           |                                            | NON-HEAD OF HOUSEHOLD                                                                         | 30       |